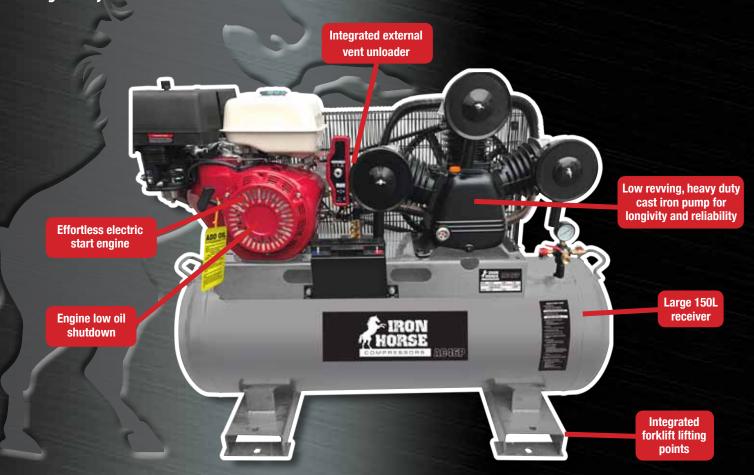

## **15HP PETROL AIR COMPRESSOR**

If you're looking for a robust commercial workhorse, the IRON HORSE AC46P Petrol Air Compressor is the machine for you! Featuring a large 6.5L fuel tank and 1180L/min free air capacity, allowing your team to get the job done.

| Pump Type:              | 'V' 3 Cylinder Cast Iron Single Stage             |
|-------------------------|---------------------------------------------------|
| Engine:                 | 15HP Lifan 190F 4 Stroke Petrol<br>Electric Start |
| Receiver Size:          | 150L                                              |
| FAD:                    | 720L/min                                          |
| Pump Displacement:      | 1180L/min (42cfm)                                 |
| FAD @ Working Pressure: | 660L/min                                          |
| Working Pressure:       | 7 - 9 Bar, 100 - 130 psi                          |

| Max. Pressure:        | 9 Bar                                           |
|-----------------------|-------------------------------------------------|
| Pump Speed:           | 850 rpm                                         |
| Pump Unloader System: | Integrated Non-Return External<br>Vent Unloader |
| Fuel Tank Capacity:   | 6.5L                                            |
| Warranty:             | Commercial 12 Months                            |
| Dimensions:           | 1360 x 535 x 1400mm (LxWxH)                     |
| Weight (Gross):       | 160kg                                           |